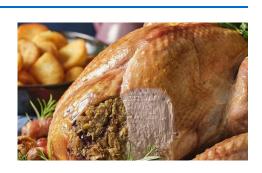

# Overnight Turkey

Cuisine: English

Food category: Poultry

Author: Phil Smith Company: Retigo

### Directions

Stuff the front of the bird with bread stuffing, then the rear cavity fill with onion, garlic and citrus fruits and tie up the turkey.

Rub the olive oil over the turkey, then the black pepper. (not salt as this will dry out the meat)

Set the oven to run, after the pre-heat, place the turkey onto an oven grid with a solid container underneath with the vegetables.

The following day, either leave the turkey in the oven until needed, or place in a Holdomat at 75oC, until needed