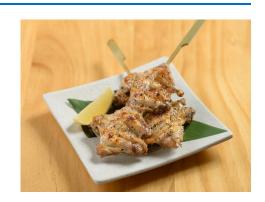

# Yakitori Chicken Wing Skewers

Cuisine: Chinese

Food category: Poultry

Author: Gary CHIU
Company: Retigo Asia

# Directions

- ♦ It is recommended to soak in water and drain when using wooden skewers, but not to use iron skewers
- ♦ Season and marinate the chicken wings for 4 hours, then absorb the water and set aside
- ♦ The butterfly knife in the chicken wings is cut in half from the middle, and then connected in half, using wooden skewers to skewer
- ♦ It is recommended to use an omelette pan to make it.
  The omelette pan does not need to be preheated, and it can be cooked directly in the oven
- ♦ The hole size of the chicken wing string omelette plate is just right, use deep frying until golden brown