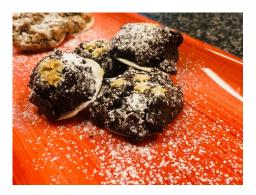

# Chocolate macaroons

Cuisine: German Food category: Pastry

Author: Retigo Team Deutschland Company: RETIGO Deutschland GmbH

#### Directions

Beat eggs and sugar until fluffy. Melt the chocolate in a water bath and let it cool down again, stir into the eggsugar mixture. Stir in the spices and kirsch. Finally add the almonds and mix well.

Place the dough on wafers and bake as described, ideally on a perforated, coated baking tray and using the shelf timer.

If you want, you can then decorate the baking wafers with white chocolate coating.